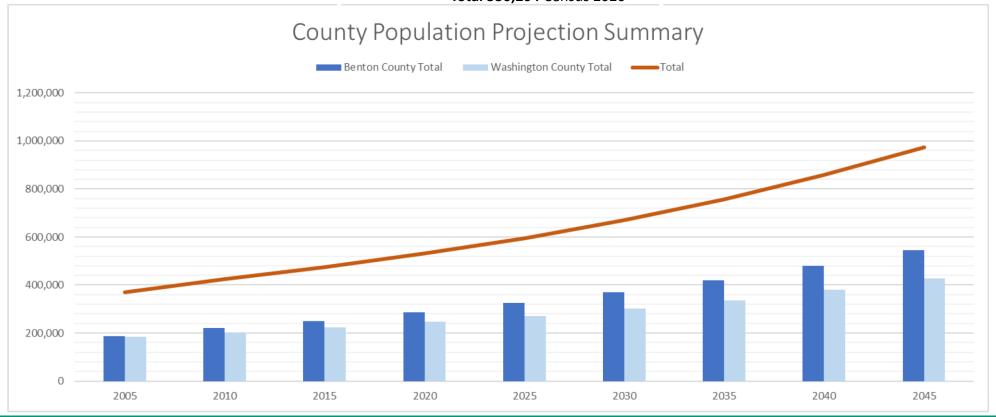

#### **BENTON AND WASHINGTON COUNTIES** - Population Projection Totals:

| Years                          | 2005    | 2010    | 2015    | 2020    | 2025    | 2030    | 2035    | 2040    | 2045    |
|--------------------------------|---------|---------|---------|---------|---------|---------|---------|---------|---------|
|                                |         |         |         |         |         |         |         |         |         |
| <b>Total Population</b>        | 370,552 | 424,404 | 474,867 | 531,304 | 594,313 | 669,707 | 757,409 | 858,283 | 974,275 |
|                                |         |         |         |         |         |         |         |         |         |
| Benton County Total            | 186,756 | 221,339 | 251,016 | 285,496 | 324,208 | 368,740 | 420,139 | 478,857 | 545,893 |
| <b>Washington County Total</b> | 183,796 | 203,065 | 223,851 | 245,808 | 270,105 | 300,967 | 337,270 | 379,426 | 428,382 |

Benton County 284,333 Census 2020 Washington County 245,871 Census 2020 Total 530,204 Census 2020

\$86 MILLION IN HEALTH RELATED COSTS

\$51 MILLION IN BUSINESS BENEFITS

\$137 MILLION IN ECONOMIC BENEFIT